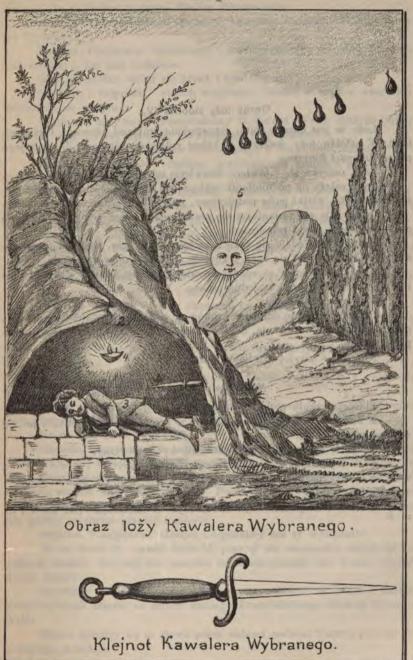

| Nadzorca                                                                                                                                                                                                                                              | urzednik w loży adopcyjnej.                                                                                                                                                                                                                                                                                                                                                                                                                                                                                                                                                                       |
|-------------------------------------------------------------------------------------------------------------------------------------------------------------------------------------------------------------------------------------------------------|---------------------------------------------------------------------------------------------------------------------------------------------------------------------------------------------------------------------------------------------------------------------------------------------------------------------------------------------------------------------------------------------------------------------------------------------------------------------------------------------------------------------------------------------------------------------------------------------------|
|                                                                                                                                                                                                                                                       | najdoskonalszy, najpotężniejszy, najprzewie-                                                                                                                                                                                                                                                                                                                                                                                                                                                                                                                                                      |
| najsl najw                                                                                                                                                                                                                                            | lebniejszy, najsławniejszy, najwyższy.                                                                                                                                                                                                                                                                                                                                                                                                                                                                                                                                                            |
| Obraz loży                                                                                                                                                                                                                                            | katalog, spis członków loży; także rysunki                                                                                                                                                                                                                                                                                                                                                                                                                                                                                                                                                        |
|                                                                                                                                                                                                                                                       | symboliczne na dywanie lub podłodze loży.                                                                                                                                                                                                                                                                                                                                                                                                                                                                                                                                                         |
|                                                                                                                                                                                                                                                       | zdjęcie zasłony z oczu podczas przyjmowa-                                                                                                                                                                                                                                                                                                                                                                                                                                                                                                                                                         |
|                                                                                                                                                                                                                                                       | nia do stopni masońskich.                                                                                                                                                                                                                                                                                                                                                                                                                                                                                                                                                                         |
|                                                                                                                                                                                                                                                       | zasiąść na wschodniej stronie loży.                                                                                                                                                                                                                                                                                                                                                                                                                                                                                                                                                               |
| Ozdoby masońskie                                                                                                                                                                                                                                      | fartuch, wstega, order.                                                                                                                                                                                                                                                                                                                                                                                                                                                                                                                                                                           |
| p. o. n                                                                                                                                                                                                                                               |                                                                                                                                                                                                                                                                                                                                                                                                                                                                                                                                                                                                   |
| P Podsk                                                                                                                                                                                                                                               |                                                                                                                                                                                                                                                                                                                                                                                                                                                                                                                                                                                                   |
| P. I. Ś                                                                                                                                                                                                                                               |                                                                                                                                                                                                                                                                                                                                                                                                                                                                                                                                                                                                   |
|                                                                                                                                                                                                                                                       | próby podczas przyjęcia do różnych stopni.                                                                                                                                                                                                                                                                                                                                                                                                                                                                                                                                                        |
|                                                                                                                                                                                                                                                       | występić z loży na czas pewien, albo na zawsze.                                                                                                                                                                                                                                                                                                                                                                                                                                                                                                                                                   |
| Prace lożowe, pracować                                                                                                                                                                                                                                | posiedzenia łożowe i wszelkie zajęcia ma-                                                                                                                                                                                                                                                                                                                                                                                                                                                                                                                                                         |
|                                                                                                                                                                                                                                                       | sońskie.                                                                                                                                                                                                                                                                                                                                                                                                                                                                                                                                                                                          |
| Profan                                                                                                                                                                                                                                                |                                                                                                                                                                                                                                                                                                                                                                                                                                                                                                                                                                                                   |
| =                                                                                                                                                                                                                                                     | roku przywróconego światla (od stworzenia                                                                                                                                                                                                                                                                                                                                                                                                                                                                                                                                                         |
|                                                                                                                                                                                                                                                       | świata).                                                                                                                                                                                                                                                                                                                                                                                                                                                                                                                                                                                          |
| Ryt adonhiramitski                                                                                                                                                                                                                                    | system masoński ośmiu stopni.                                                                                                                                                                                                                                                                                                                                                                                                                                                                                                                                                                     |
|                                                                                                                                                                                                                                                       | system mas. siedmiu stopni.                                                                                                                                                                                                                                                                                                                                                                                                                                                                                                                                                                       |
|                                                                                                                                                                                                                                                       | system mas. czterostopniowy.                                                                                                                                                                                                                                                                                                                                                                                                                                                                                                                                                                      |
| " szkocki dawny                                                                                                                                                                                                                                       |                                                                                                                                                                                                                                                                                                                                                                                                                                                                                                                                                                                                   |
| egkocki dawny i przyjaty                                                                                                                                                                                                                              |                                                                                                                                                                                                                                                                                                                                                                                                                                                                                                                                                                                                   |
|                                                                                                                                                                                                                                                       | ryt o 33 stopniach.                                                                                                                                                                                                                                                                                                                                                                                                                                                                                                                                                                               |
| Sklepienie gwieżdziste, lazu-                                                                                                                                                                                                                         |                                                                                                                                                                                                                                                                                                                                                                                                                                                                                                                                                                                                   |
| Sklepienie gwieżdziste, lazu-<br>rowe                                                                                                                                                                                                                 | symbol nieba.                                                                                                                                                                                                                                                                                                                                                                                                                                                                                                                                                                                     |
| Sklepienie gwieżdziste, lazu-<br>rowe<br>Sklepienie żelazne                                                                                                                                                                                           | symbol nieba.  które tworzą bracia szpadami skrzyżowane-                                                                                                                                                                                                                                                                                                                                                                                                                                                                                                                                          |
| Sklepienie gwieżdziste, lazu-<br>rowe<br>Sklepienie żelazne                                                                                                                                                                                           | symbol nieba.  które tworzą bracia szpadami skrzyżowanemi nad głową kandydata albo dygnitarza.                                                                                                                                                                                                                                                                                                                                                                                                                                                                                                    |
| Sklepienie gwieżdziste, lazu- rowe Sklepienie żelazne                                                                                                                                                                                                 | symbol nieba.  które tworzą bracia szpadami skrzyżowanemi nad głową kandydata albo dygnitarza. odźwierny, także marszałek loży stołowej.                                                                                                                                                                                                                                                                                                                                                                                                                                                          |
| Sklepienie gwieżdziste, lazurowe Sklepienie żelazne                                                                                                                                                                                                   | symbol nieba.  które tworzą bracia szpadami skrzyżowanemi nad głową kandydata albo dygnitarza. odźwierny, także marszałek loży stołowej. każdy nie-Mason.                                                                                                                                                                                                                                                                                                                                                                                                                                         |
| Sklepienie gwieżdziste, lazurowe Sklepienie żelazne                                                                                                                                                                                                   | symbol nieba.  które tworzą bracia szpadami skrzyżowanemi nad głową kandydata albo dygnitarza. odźwierny, także marszałek loży stołowej. każdy nie-Mason. świece, lampy.                                                                                                                                                                                                                                                                                                                                                                                                                          |
| Sklepienie gwieżdziste, lazurowe Sklepienie żelazne  Stuart                                                                                                                                                                                           | symbol nieba.  które tworzą bracia szpadami skrzyżowanemi nad głową kandydata albo dygnitarza. odźwierny, także marszałek loży stołowej. każdy nie-Mason. świece, lampy.  wysocy urzędnicy, bracia stopni wyższych.                                                                                                                                                                                                                                                                                                                                                                               |
| Sklepienie gwieżdziste, lazurowe Sklepienie żelazne  Stuart                                                                                                                                                                                           | symbol nieba.  które tworzą bracia szpadami skrzyżowanemi nad głową kandydata albo dygnitarza. odźwierny, także marszałek loży stołowej. każdy nie-Mason. świece, lampy.  wysocy urzędnicy, bracia stopni wyższych. symbol doskonałości masońskiej.                                                                                                                                                                                                                                                                                                                                               |
| Sklepienie gwieżdziste, lazurowe Sklepienie żelazne  Stuart Światowy Światła Światła wielkie, wyższe Trójkąt △ Trzymać młotek                                                                                                                         | symbol nieba.  które tworzą bracia szpadami skrzyżowanemi nad głową kandydata albo dygnitarza. odźwierny, także marszałek loży stołowej. każdy nie-Mason. świece, lampy.  wysocy urzędnicy, bracia stopni wyższych. symbol doskonałości masońskiej. przewodniczyć obradom.                                                                                                                                                                                                                                                                                                                        |
| Sklepienie gwieżdziste, lazurowe Sklepienie żelazne  Stuart Światowy Światła Światła wielkie, wyższe Trójkąt △ Trzymać młotek  w. ww.                                                                                                                 | symbol nieba.  które tworzą bracia szpadami skrzyżowanemi nad głową kandydata albo dygnitarza. odźwierny, także marszałek loży stołowej. każdy nie-Mason. świece, lampy.  wysocy urzędnicy, bracia stopni wyższych. symbol doskonałości masońskiej. przewodniczyć obradom.  wielki, wielcy.                                                                                                                                                                                                                                                                                                       |
| Sklepienie gwieżdziste, lazurowe Sklepienie żelazne  Stuart Światowy Światła Światła wielkie, wyższe Trójkąt \( \triangle \) Trzymać młotek  W                                                                                                        | które tworzą bracia szpadami skrzyżowanemi nad głową kandydata albo dygnitarza. odźwierny, także marszałek loży stołowej. każdy nie-Mason. świece, lampy. wysocy urzędnicy, bracia stopni wyższych. symbol doskonałości masońskiej. przewodniczyć obradom. wielki, wielcy. wielki mistrz, wielki wschód, wielki wschód                                                                                                                                                                                                                                                                            |
| Sklepienie gwieżdziste, lazurowe Sklepienie żelazne  Stuart Światowy Światła Światła wielkie, wyższe Trójkąt \( \triangle \) Trzymać młotek  W                                                                                                        | które tworzą bracia szpadami skrzyżowanemi nad głową kandydata albo dygnitarza. odźwierny, także marszałek loży stołowej. każdy nie-Mason. świece, lampy. wysocy urzędnicy, bracia stopni wyższychsymbol doskonałości masońskiej. przewodniczyć obradom. wielki, wielcy. wielki mistrz, wielki wschód, wielki wschód narodowy, w. wschód narodowy polski.                                                                                                                                                                                                                                         |
| Sklepienie gwieżdziste, lazurowe Sklepienie żelazne  Stuart Światowy Światła Światła wielkie, wyższe Trójkąt \( \triangle \) Trzymać młotek  W                                                                                                        | które tworzą bracia szpadami skrzyżowanemi nad głową kandydata albo dygnitarza. odźwierny, także marszałek loży stołowej. każdy nie-Mason. świece, lampy. wysocy urzędnicy, bracia stopni wyższych. symbol doskonałości masońskiej. przewodniczyć obradom. wielki, wielcy. wielki mistrz, wielki wschód, wielki wschód narodowy, w. wschód narodowy polski. wielki namiestnik, wielki dozorca, wielki                                                                                                                                                                                             |
| Sklepienie gwieżdziste, lazurowe Sklepienie żelazne  Stuart Światowy Światła Światła wielkie, wyższe Trójkąt △ Trzymać młotek w. ww. WM. WW. WWN. WWNP.                                                                                               | które tworzą bracia szpadami skrzyżowanemi nad głową kandydata albo dygnitarza. odźwierny, także marszałek loży stołowej. każdy nie-Mason. świece, lampy. wysocy urzędnicy, bracia stopni wyższych. symbol doskonałości masońskiej. przewodniczyć obradom. wielki, wielcy. wielki mistrz, wielki wschód, wielki wschód narodowy, w. wschód narodowy polski. wielki namiestnik, wielki dozorca, wielki mistrz ceremonii.                                                                                                                                                                           |
| Sklepienie gwieżdziste, lazurowe Sklepienie żelazne  Stuart Światowy Światła Światła wielkie, wyższe Trójkąt △ Trzymać młotek W. WW. WWN. WWNP. WWNP. WN. WD. WMC.                                                                                    | które tworzą bracia szpadami skrzyżowanemi nad głową kandydata albo dygnitarza. odźwierny, także marszałek loży stołowej. każdy nie-Mason. świece, lampy. wysocy urzędnicy, bracia stopni wyższych. symbol doskonałości masońskiej. przewodniczyć obradom. wielki, wielcy. wielki mistrz, wielki wschód, wielki wschód narodowy, w. wschód narodowy polski. wielki namiestnik, wielki dozorca, wielki mistrz ceremonii. wspaniały.                                                                                                                                                                |
| Sklepienie gwieżdziste, lazurowe Sklepienie żelazne  Stuart Światowy Światła Światła wielkie, wyższe Trójkąt △ Trzymać młotek W. WW. WWN. WWNP. WWNP. WN. WD. WMC.                                                                                    | które tworzą bracia szpadami skrzyżowanemi nad głową kandydata albo dygnitarza. odźwierny, także marszałek loży stołowej. każdy nie-Mason. świece, lampy. wysocy urzędnicy, bracia stopni wyższych. symbol doskonałości masońskiej. przewodniczyć obradom. wielki, wielcy. wielki mistrz, wielki wschód, wielki wschód narodowy, w. wschód narodowy polski. wielki namiestnik, wielki dozorca, wielki mistrz ceremonii. wspaniały. Wolny-mularz, wolno-mularstwo.                                                                                                                                 |
| Sklepienie gwieżdziste, lazurowe Sklepienie żelazne  Stuart Światowy Światła Światła wielkie, wyższe Trójkąt \( \triangle \) Trzymać młotek  w.` ww  WM. WW. WWN  WWNP  WN. WD. WMC  Wsp  Larz [arstwo] Wdowa, dzieci wdowy                           | które tworzą bracia szpadami skrzyżowanemi nad głową kandydata albo dygnitarza. odźwierny, także marszałek loży stołowej. każdy nie-Mason. świece, lampy. wysocy urzędnicy, bracia stopni wyższych. symbol doskonałości masońskiej. przewodniczyć obradom. wielki, wielcy. wielki mistrz, wielki wschód, wielki wschód narodowy, w. wschód narodowy polski. wielki namiestnik, wielki dozorca, wielki mistrz ceremonii. wspaniały. Wolny-mularz, wolno-mularstwo. Masonia, Masoni.                                                                                                                |
| Sklepienie gwieżdziste, lazurowe Sklepienie żelazne  Stuart Światowy Światła Światła wielkie, wyższe Trójkąt △ Trzymać młotek W. WW. WWN. WWNP. WWNP. WN. WD. WMC.  Wsp. Laz Larstwo Wdowa, dzieci wdowy wschód, na wschodzie, pod                    | które tworzą bracia szpadami skrzyżowanemi nad głową kandydata albo dygnitarza. odźwierny, także marszałek loży stołowej. każdy nie-Mason. świece, lampy. wysocy urzędnicy, bracia stopni wyższych. symbol doskonałości masońskiej. przewodniczyć obradom. wielki, wielcy. wielki mistrz, wielki wschód, wielki wschód narodowy, w. wschód narodowy polski. wielki namiestnik, wielki dozorca, wielki mistrz ceremonii. wspaniały. Wolny-mularz, wolno-mularstwo. Masonia, Masoni. miejscowość, w której jest loża, albo o któ-                                                                   |
| Sklepienie gwieżdziste, lazurowe Sklepienie żelazne  Stuart Światowy Światła Światła wielkie, wyższe Trójkąt △ Trzymać młotek W. WWN WMN WWNP WNN WWNP WNO WNO WSP. Larz Larstwo Wdowa, dzieci wdowy wschód, na wschodzie, pod wschodem n. p. Krakowa | które tworzą bracia szpadami skrzyżowanemi nad głową kandydata albo dygnitarza. odźwierny, także marszałek loży stołowej. każdy nie-Mason. świece, lampy. wysocy urzędnicy, bracia stopni wyższych. symbol doskonałości masońskiej. przewodniczyć obradom. wielki, wielcy. wielki mistrz, wielki wschód, wielki wschód narodowy, w. wschód narodowy polski. wielki namiestnik, wielki dozorca, wielki mistrz ceremonii. wspaniały. Wolny-mularz, wolno-mularstwo. Masonia, Masoni. miejscowość, w której jest loża, albo o której brat mason mówi co lub pisze.                                   |
| Sklepienie gwieżdziste, lazurowe Sklepienie żelazne  Stuart Światowy Światła Światła wielkie, wyższe Trójkąt △ Trzymać młotek W. WWN WMN WWNP WNN WWNP WNO WNO WSP. Larz Larstwo Wdowa, dzieci wdowy wschód, na wschodzie, pod wschodem n. p. Krakowa | które tworzą bracia szpadami skrzyżowanemi nad głową kandydata albo dygnitarza. odźwierny, także marszałek loży stołowej. każdy nie-Mason. świece, lampy. wysocy urzędnicy, bracia stopni wyższych. symbol doskonałości masońskiej. przewodniczyć obradom. wielki, wielcy. wielki mistrz, wielki wschód, wielki wschód narodowy, w. wschód narodowy polski. wielki namiestnik, wielki dozorca, wielki mistrz ceremonii. wspaniały. Wolny-mularz, wolno-mularstwo. Masonia, Masoni. miejscowość, w której jest loża, albo o której brat mason mówi co lub pisze. najwyższa władza krajowa Masonii. |